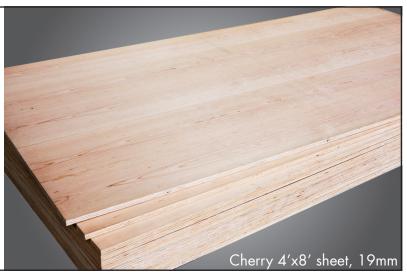

Species: Cherry

Size: \_

4'x8' sheets

Thickness:

5.2mm & 19mm

The next generation of "No Added Formaldehyde" (NAF) panels from Design Adhesives' Panel Technologies