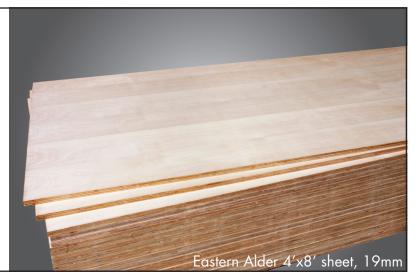

Species:

## **Eastern Alder**

Size:

4'x8' sheets

The next generation of "No Added Formaldehyde" (NAF) panels from Design Adhesives' Panel Technologies