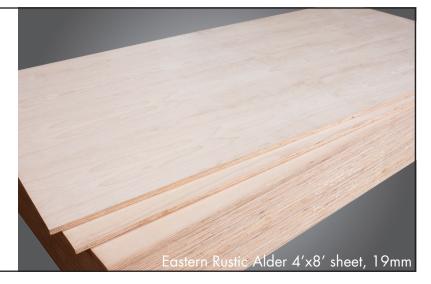

## **Eastern Rustic Alder**

Size: \_

4'x8' sheets

Thickness: \_\_\_\_\_

5.2mm & 19mm

The next generation of "No Added Formaldehyde" (NAF) panels from Design Adhesives' Panel Technologies